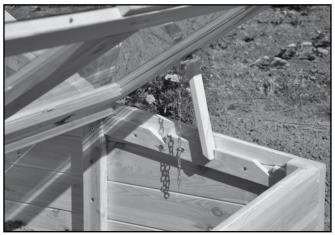

#### Montagehandleiding / Instructions de montage / Montageanleitung / Manual

- Monteer de metalen ketting aan het raam en frame, zodat het raam in de stand 'open' blijft staan.
  - Monter la chaîne métallique pour châssis de fenêtre de sorte que la fenêtre reste ouverte dans l'état.
  - Mount the metal chain to the window frame so that the window remains open in the state.
  - Montieren Sie die Metall-Kette an den Fensterrahmen, so dass das Fenster bleibt im Zustand offen.

- (5) Houten raamuitzetter met 3 standen
  - Fenêtre en bois extension dans 3 positions
  - Wooden window expander in 3 positions
  - Hölzerne Fenster Expander in 3 Positionen