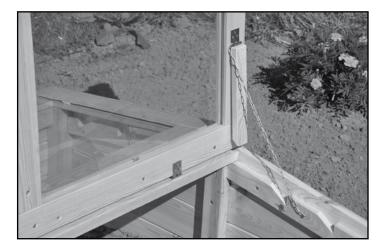

#### Montagehandleiding / Instructions de montage / Montageanleitung / Manual

- Monteer de metalen ketting aan het raam en frame, zodat het raam in de stand 'open' blijft staan.
  - Monter la chaîne métallique pour châssis de fenêtre de sorte que la fenêtre reste ouverte dans l'état.
  - Mount the metal chain to the window frame so that the window remains open in the state.
  - Montieren Sie die Metall-Kette an den Fensterrahmen, so dass das Fenster bleibt im Zustand offen.

- (5) Houten raamuitzetter met 3 standen
  - Fenêtre en bois extension dans 3 positions
  - Wooden window expander in 3 positions
  - Hölzerne Fenster Expander in 3 Positionen