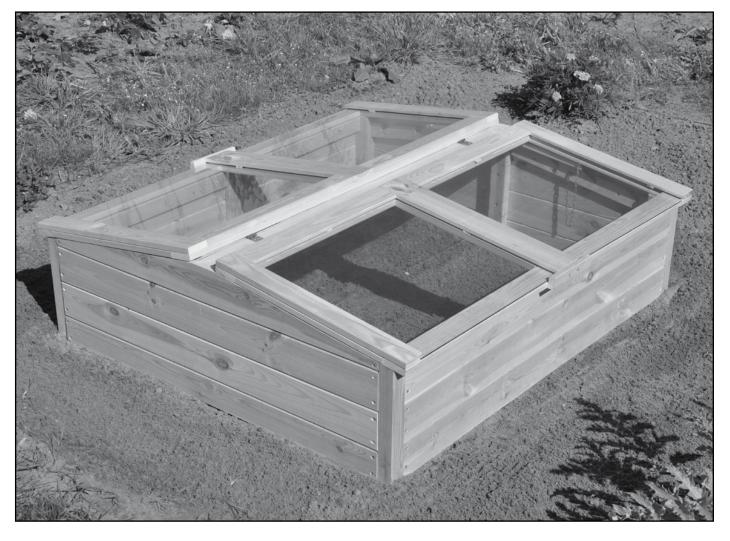

Royal Well Slim ≣ kweken\*

# Chili Pepper

### 120 L x 138 W x 35/43 H cm - RW2277

| Nr.  |   |     |
|------|---|-----|
| 141. | Х | Nr. |
| 1    | 2 | 4   |
| 2    | 1 | 5   |
| 3    | 2 | 6   |

| Nr. |                    | Х  |
|-----|--------------------|----|
| 7   | M3.5x20            | 40 |
| 8   | Annunun<br>M3.5x15 | 12 |
| 9   |                    | 2  |